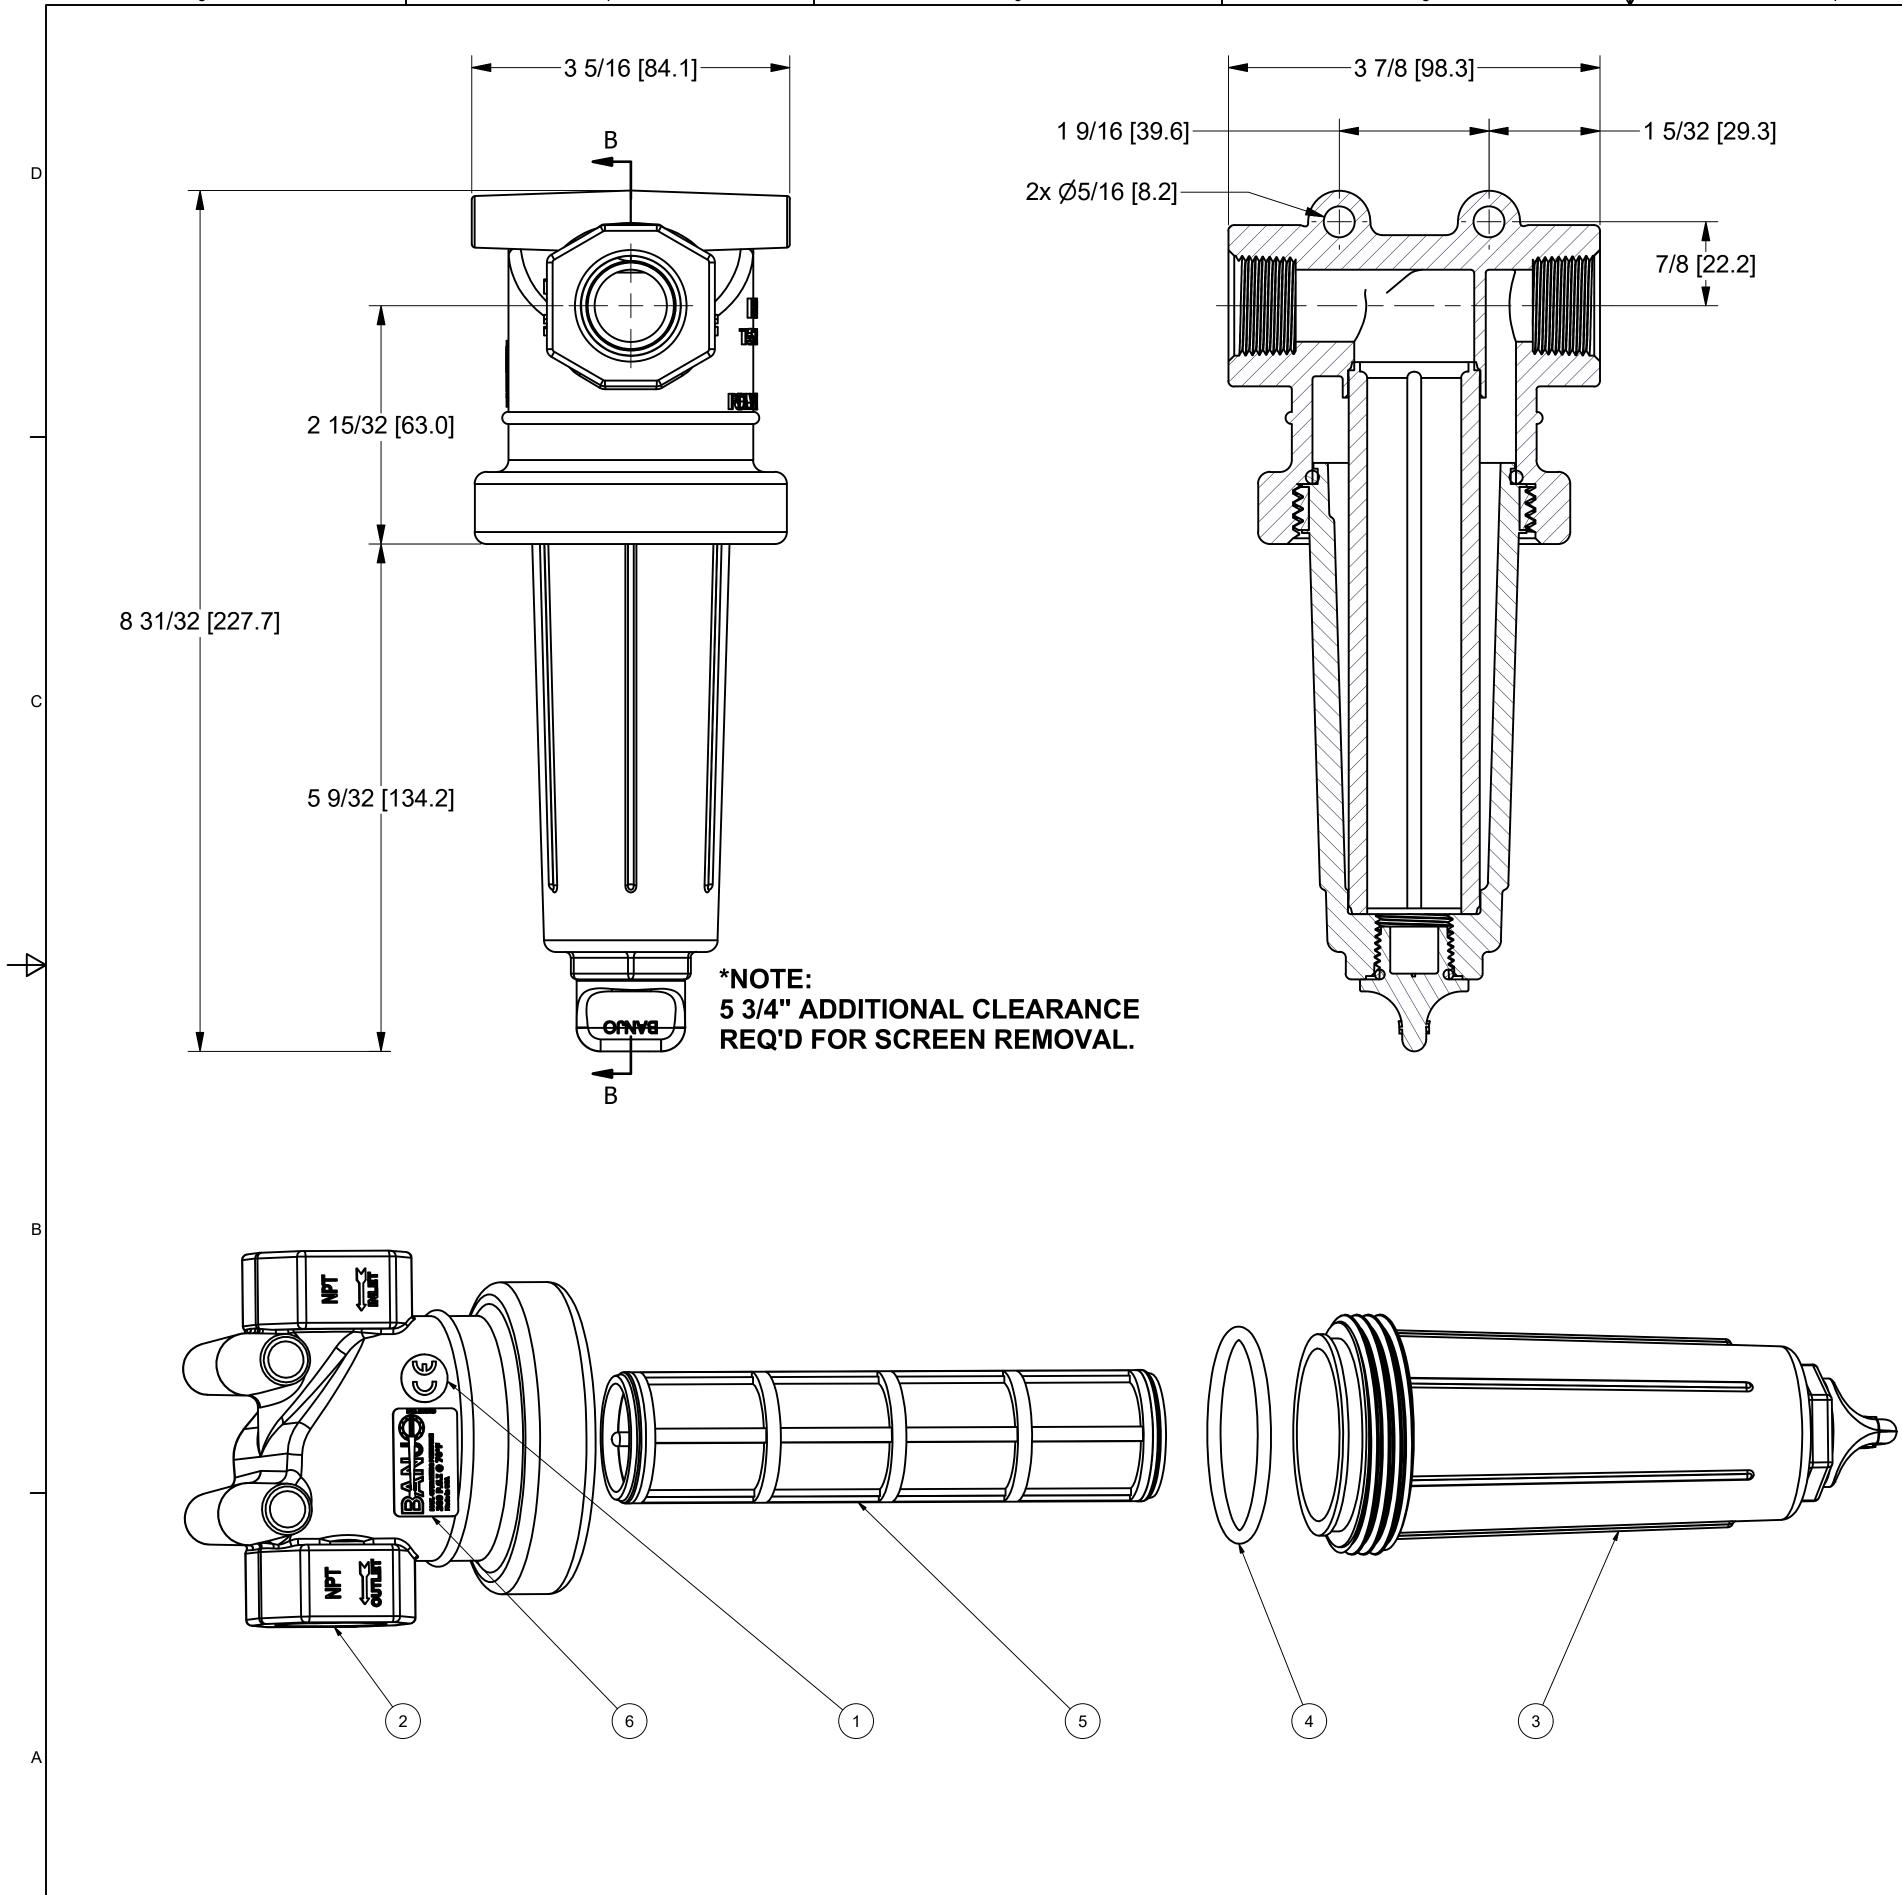

8

47

4

-4

THIS INFC ARE BAN UNLI DRA THIS CHA

| $\sim$ |  |
|--------|--|
| •,     |  |
| _      |  |

|   | List                          | Parts       |     |      |
|---|-------------------------------|-------------|-----|------|
|   | DESCRIPTION                   | PART NUMBER | QTY | ITEM |
|   | CE DECAL                      | CE050D      | 1   | 1    |
|   | 3/4" T-STRAINER HEAD          | LST075-H    | 1   | 2    |
|   | 3/4" & 1" POLY TEE STRNR BOWL | LST100-B    | 1   | 3    |
|   | 1/2" DRAIN PLUG               | 12777       | 1   | 3-1  |
|   | 1" T-STRAINER BOWL            | LST100-XB   | 1   | 3-2  |
| D | #114 O'RING, EPDM             | UV15163     | 1   | 3-3  |
|   | #226 O-RING                   | LST100-G    | 1   | 4    |
|   | 1" LST SCREEN - 30 MESH       | LST130      | 1   | 5    |
|   | 300 PSI DECAL                 | LST1300D    | 1   | 6    |
|   |                               |             |     |      |