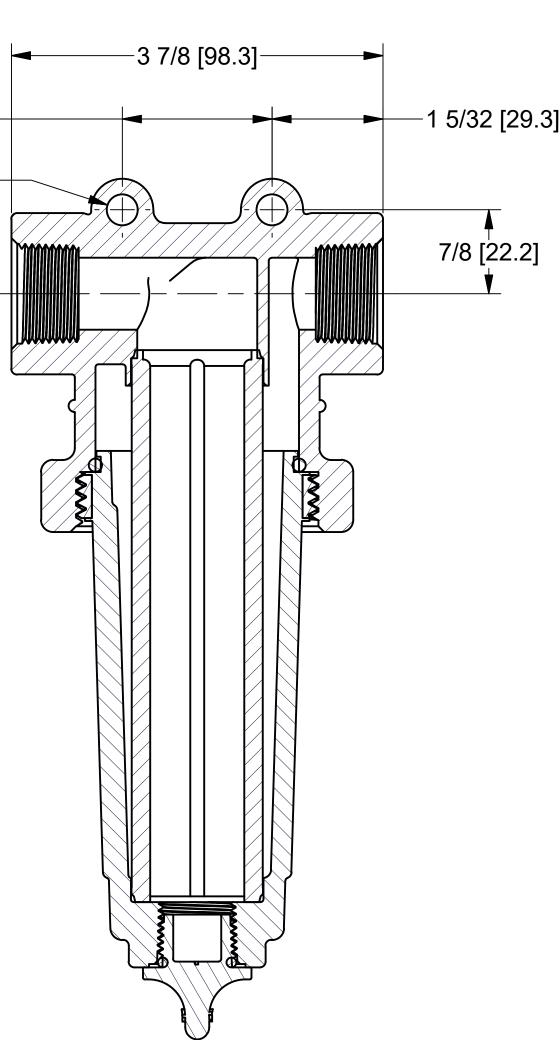

8

47

4

-4

THIS INFC ARE BAN UNLI DRA THIS CHA

| $\sim$ |  |
|--------|--|
| •,     |  |
| _      |  |

|   | List                          | Parts       |     |      |
|---|-------------------------------|-------------|-----|------|
|   | DESCRIPTION                   | PART NUMBER | QTY | ITEM |
|   | CE DECAL                      | CE050D      | 1   | 1    |
|   | 3/4" T-STRAINER HEAD          | LST075-H    | 1   | 2    |
|   | 3/4" & 1" POLY TEE STRNR BOWL | LST100-B    | 1   | 3    |
|   | 1/2" DRAIN PLUG               | 12777       | 1   | 3-1  |
|   | 1" T-STRAINER BOWL            | LST100-XB   | 1   | 3-2  |
| D | #114 O'RING, EPDM             | UV15163     | 1   | 3-3  |
|   | #226 O-RING                   | LST100-G    | 1   | 4    |
|   | 1" LST SCREEN - 30 MESH       | LST130      | 1   | 5    |
|   | 300 PSI DECAL                 | LST1300D    | 1   | 6    |
|   |                               |             |     |      |