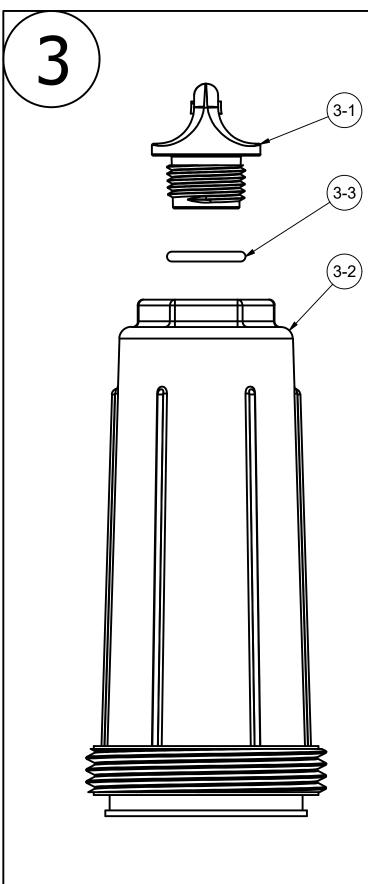

8

47

4

-4

THIS INFC ARE BAN UNLI DRA THIS CHA

| $\sim$ |  |
|--------|--|
| •,     |  |
| _      |  |

|   | List                          | Parts       |     |      |
|---|-------------------------------|-------------|-----|------|
|   | DESCRIPTION                   | PART NUMBER | QTY | ITEM |
|   | CE DECAL                      | CE050D      | 1   | 1    |
|   | 3/4" T-STRAINER HEAD          | LST075-H    | 1   | 2    |
|   | 3/4" & 1" POLY TEE STRNR BOWL | LST100-B    | 1   | 3    |
|   | 1/2" DRAIN PLUG               | 12777       | 1   | 3-1  |
|   | 1" T-STRAINER BOWL            | LST100-XB   | 1   | 3-2  |
| D | #114 O'RING, EPDM             | UV15163     | 1   | 3-3  |
|   | #226 O-RING                   | LST100-G    | 1   | 4    |
|   | 1" LST SCREEN - 30 MESH       | LST130      | 1   | 5    |
|   | 300 PSI DECAL                 | LST1300D    | 1   | 6    |
|   |                               |             |     |      |